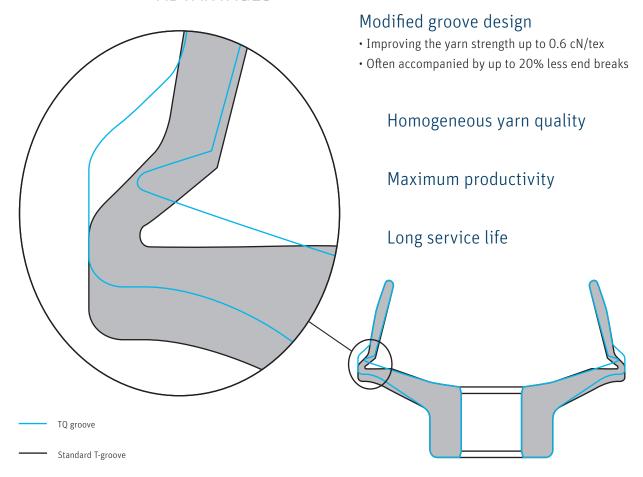

## **ProFiL Rotors TQ**

Premium parts ProFiL Rotors TQ 933 BD/TQ M33 BD

#### **Application range**

- Any application where rotors with T-groove of 33 and 34 mm are in use
- All field tests were performed with 100% cotton (for T-rotors with a diameter of 34 mm and smaller, a washer with 1.5 mm is required underneath the navel)

#### **Available types**

TQ 933 BD (hybrid bearing)
TQ M33 BD (magnetic bearing)

### Compatibility

from SE 9 to SE 12, SC-M and SQ9

# **OUTSTANDING**

**ADVANTAGES** 



#### Spindelfabrik Suessen GmbH

Donzdorfer Straße 4 73079 Süssen Germany T +49 7162 15-0 F +49 7162 15-367 mail@suessen.com The data and illustrations in this brochure and on the corresponding data carrier refer to the date of printing. Suessen reserves the right to make any necessary changes at any time and without special notice. Suessen systems and Suessen innovations are protected by patents.