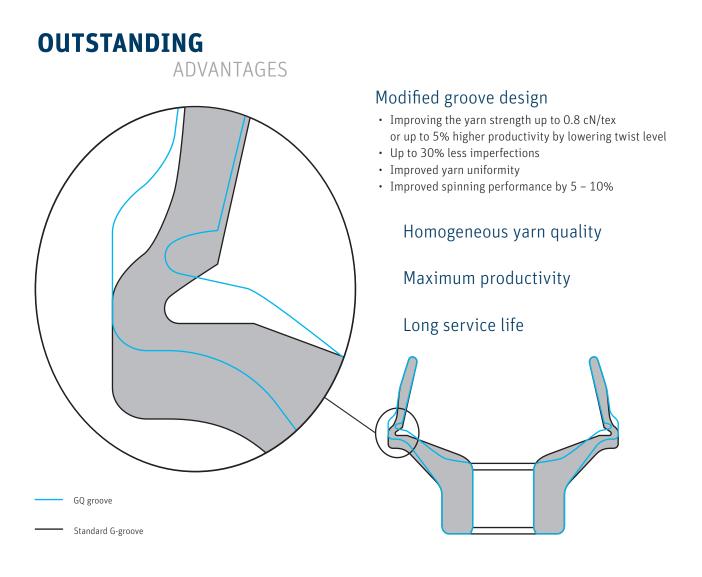

## **Application range**

- Any application where rotors with G-groove of 28 mm are in use
- All field tests were performed with 100% cotton

Available types GQ M28 BD GQ 628 BD

**Compatibility** SE 11, SE 12 and SE 20