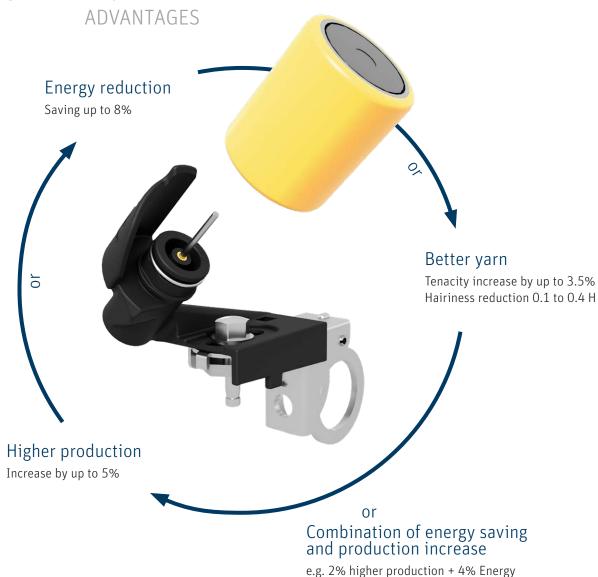

## **TwistRoll**

Using the false-twist effect to further boost your EliTe performace

TwistRoll is an enhancement to your EliTe system that provides you with the freedom to choose what to improve. Easily mounted and set, it has only one spare part and a return on investment of 1.5 - 2.5 years. After years of development, we can provide you with a solution that is not only ingenious, but simple.